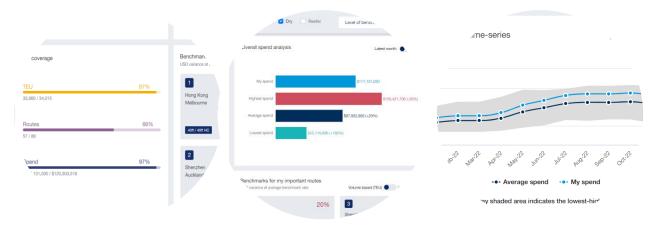

#### **Contract rates**

- Current & Historic Rates
- New route rates
- Service comparisons
- Rate inconsistencies

#### **Market intelligence**

- Market Outlook Briefings
- Forecasts
- Indices (trade routes & BAF)
- Customised report access

#### Knowledge base

- Market Outlook & Best Practice Forum outputs
- 2 Real time Contract Rate updates
- 3 Container Freight Rate Insight (CFRI) spot rates

#### 4 Customised reports

#### 4x per annum

- · Tailored to your routes
- Average, Lowest, Highest market rates
- Spot Rates
- Comparison by Shipper Size (S, M, L)
- Transit time, Freetime
- Rate Validity
- Ranking

#### Rate appraisals and cost savings advice

- Detailed analysis of your rates v benchmarks
- Cost saving recommendations
- **5** Participation in Best Practice Forums
- 6 Access to Drewry Container Market Outlook Briefings
- 7 Benchmark Rates plugged into your Bid Sheet

#### 2x per Bid event / tender (optional extra)

- View benchmark lowest and average rates for your tender lanes
- Plugged in / mapped to your Bid Sheet Port Pairs