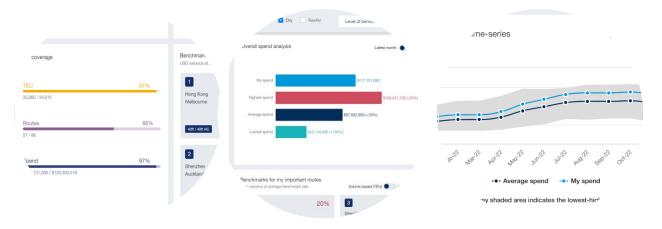

## Your complete ocean freight cost benchmarking solution

Access to our ONLINE platform

#### **Contract rates**

- Current & Historic Rates
- New route rates
- Service comparisons
- Rate inconsistencies

#### Spot rate comparisons

#### **Market intelligence**

- Market Outlook Briefings
- Forecasts
- Indices (trade routes & BAF)
- Customised report access

#### Knowledge base

- Market Outlook & Best Practice Forum outputs
- 2 Real time Contract Rate updates
- 3 Container Freight Rate Insight (CFRI) spot rates (790 global port pairs)

#### 4 Customised reports

#### 4x per annum

- · Tailored to your routes
- Average, Lowest, Highest market rates
- Spot Rates
- Comparison by Shipper Size (S, M, L)
- Transit time, Freetime
- Rate Validity
- Ranking

#### Rate appraisals and cost savings advice

- Detailed analysis of your rates v benchmarks
- Cost saving recommendations
- **5** Participation in Best Practice Forums
- 6 Access to Drewry Container Market Outlook Briefings
- 7 Benchmark Rates plugged into your Bid Sheet

#### 2x per Bid event / tender (optional extra)

- View benchmark lowest and average rates for your tender lanes
- Plugged in / mapped to your Bid Sheet Port Pairs